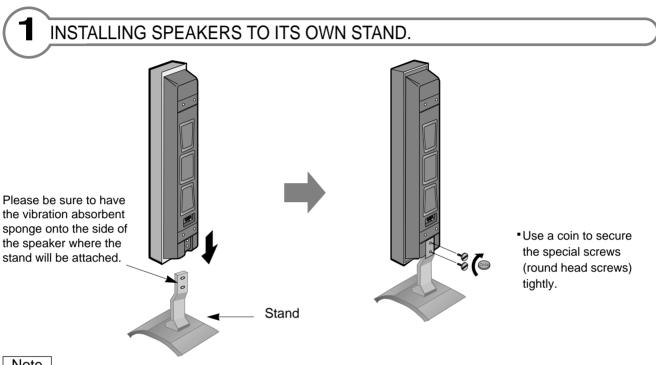

#### USING SPEAKERS ON ITS OWN STAND

Note

• To avoid loose fitting, please be sure that screws are secured tightly. Otherwise, vibrating or distorted sounds may be produced.